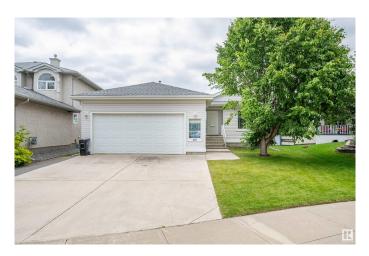

#### Custom Built, Bright fully

wheelchair-accessible home with main floor living! Features a front bedroom, large master with double-sided fireplace, walk-in closet, and accessible 3-pc bath. Main floor also includes a 4-pc bath in great condition, laundry room with washer, dryer, utility sink, and bright kitchen with all appliances, A/C,new window coverings, patio door to a sunny deck, low-maintenance yard with fruit trees, shed, and lift to main yard. Vaulted ceilings, gas fireplace, laminate and linoleum flooring. Fully finished basement offers newer windows, huge rumpus room, under-stair storage, 2 large bedrooms (1 with massive walk-in closet), 4-pc bath, utility room with 2 new hot water tanks and furnace. Includes Truly move-in ready!

# Amenities

| Amenities      | Deck, Patio                                           |
|----------------|-------------------------------------------------------|
| Parking Spaces | 4                                                     |
| Parking        | Double Garage Attached, Heated, Insulated, Over Sized |

### Exterior

| Exterior          | Wood, Vinyl                                                   |
|-------------------|---------------------------------------------------------------|
| Exterior Features | Backs Onto Park/Trees, Fenced, Landscaped, Playground Nearby, |
|                   | Public Transportation, Schools, Shopping Nearby               |
| Roof              | Asphalt Shingles                                              |
| Construction      | Wood, Vinyl                                                   |
| Foundation        | Concrete Perimeter                                            |