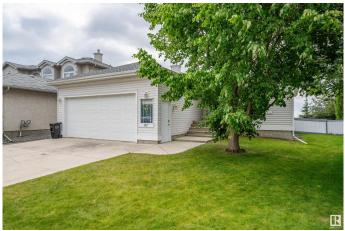

#### Custom Built, Bright fully

wheelchair-accessible home with main floor living! Features a front bedroom, large master with double-sided fireplace, walk-in closet, and accessible 3-pc bath. Main floor also includes a 4-pc bath in great condition, laundry room with washer, dryer, utility sink, and bright kitchen with all appliances, A/C,new window coverings, patio door to a sunny deck, low-maintenance yard with fruit trees, shed, and lift to main yard. Vaulted ceilings, gas fireplace, laminate and linoleum flooring. Fully finished basement offers newer windows, huge rumpus room, under-stair storage, 2 large bedrooms (1 with massive walk-in closet), 4-pc bath, utility room with 2 new hot water tanks and furnace. Includes Truly move-in ready!

# Amenities

| Amenities      | Deck, Patio                                           |
|----------------|-------------------------------------------------------|
| Parking Spaces | 4                                                     |
| Parking        | Double Garage Attached, Heated, Insulated, Over Sized |

### Exterior

| Exterior          | Wood, Vinyl                                                   |
|-------------------|---------------------------------------------------------------|
| Exterior Features | Backs Onto Park/Trees, Fenced, Landscaped, Playground Nearby, |
|                   | Public Transportation, Schools, Shopping Nearby               |
| Roof              | Asphalt Shingles                                              |
| Construction      | Wood, Vinyl                                                   |
| Foundation        | Concrete Perimeter                                            |