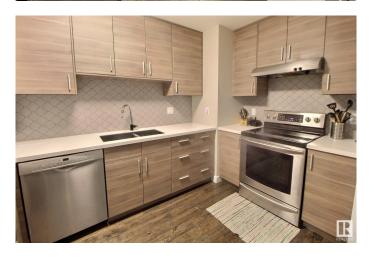

## \$325,000

2 Bedroom, 1.50 Bathroom, 1,408 sqft Condo / Townhouse on 0.00 Acres

Strathcona, Edmonton, AB

Located steps from Edmonton's river valley, Whyte Ave, and so many great amenities in one of the city's most walkable areas - this gorgeous home has central AC and a ton of other great upgrades. Walking in, you'll see a large entry area, with access to the attached garage and mechanical room. Upstairs in the main living area is a spacious living room (with access to the balcony), remodeled kitchen, designated dining space and a half bath. Up one more flight of stairs are two generously sized bedrooms - each with their own walk in closet - and an updated full bathroom. This home is a MUST SEE!