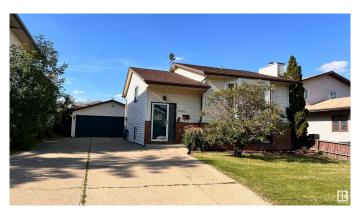

# \$429,000

4 Bedroom, 2.00 Bathroom, 909 sqft Single Family on 0.00 Acres

Summerlea, Edmonton, AB

LOCATION, LOCATION, LOCATION!! This 2+2 Bedrooms w/2 full bath raised bungalow in such a quiet street, matured community of Summerlea. Features as: South-facing large newer bay-window in the living room & 2 bedrooms/hardwood flooring, functional kitchen with dining space facing green backyard, new electric-stove/ new hood fan; another large family room in the basement, large windows grab natural lights, spacious storage places, oversized double garage. Just minutes to Summerlea Park, West Edmonton Mall, Meadowlark Park, Meadowlark public school, Jasper Place High School etc. Easily to access through Whitemud, Anthony Henday Drive, Yellowhead .. 'Early Birds get worms.' Come and you won't miss it out !!