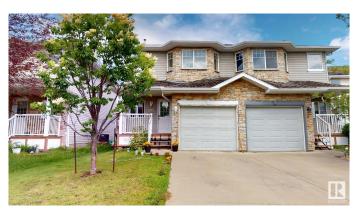

## \$368.900

3 Bedroom, 1.50 Bathroom, 1,180 sqft Single Family on 0.00 Acres

Tamarack, Edmonton, AB

Attention First time Home Buyers, Welcome to this 1180 Sq ft 3 bedroom Half DUPLEX with front attached garage in one of the desirable communities of Tamarack.NO CONDO FEE. The house comes with OPEN CONCEPT main floor with hardwood flooring, ample cabinets, stainless steel appliances. The main floor leads to large decka and big backyard. Upstairs features 3 bed rooms with full bathroom. Excellent location, step away from shopping centres, K-9 school, public playground, Bus Terminal. Easy access to Whitemud Drive and Anthony Henday. A must see starter home, Comes with NEW ROOF SHINGLES

#### **Essential Information**

MLS® # E4444957 Price \$368,900

Bedrooms 3

Bathrooms 1.50

Full Baths 1

Half Baths 1

Square Footage 1,180

Acres 0.00

# **Exterior**

Exterior Wood, Vinyl

Exterior Features Playground Nearby, Public Transportation, Schools, Shopping Nearby

Roof Asphalt Shingles

Construction Wood, Vinyl

Foundation Slab