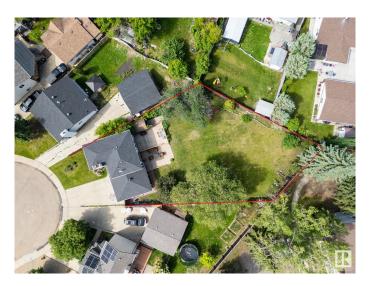

#### \$449,900

4 Bedroom, 1.50 Bathroom, 1,239 sqft Single Family on 0.00 Acres

Fraser, Edmonton, AB

ENJOY summer to the fullest in your new home with its 11,500 sq ft (1/4 acre) lot in the city! There is SO MUCH ROOM for the kids to run and play in the fully fenced yard with garden space, a 2 tiered deck, large shed, pond… The home has been lovingly cared for and has space for everyone, living room with cozy wood burning fireplace, dining area, an updated kitchen, new appliances and counters and updated half bath on the main floor. Upstairs are 3 great sized bedrooms and an updated bathroom! The fully finished basement has the 4th bedroom, rec room, laundry and utility area! The garage is heated, upgrades: roof 2013, windows, H/E furnace and A/C 2018, water tank and deck 2020, evestrough, sofits and fascia 2022! Extremely quiet location but so close to river valley trails, amenities, schools and shopping!

## **Community Information**

| 14544 20 Street |
|-----------------|
| Edmonton        |
| Fraser          |
| Edmonton        |
| ALBERTA         |
| AB              |
| T5Y 1V7         |
|                 |