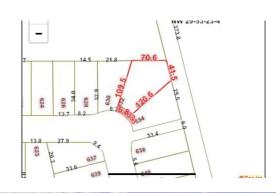

#### \$311,900

0 Bedroom, 0.00 Bathroom, Single Family on 0.00 Acres

Fraser, Edmonton, AB

BUILD YOUR DREAM HOME ON THIS HUGE PIE SHAPED LOT OVER 7800sf IN VERY PRESTIGIOUS FRASER VISTA, SELLER HAS A PLAN TO BUILD 2877sf 2 STORY HOME WITH TRIPLE CAR GARAGE. LOT SIZE 7819sf, CLOSE TO SCHOOLS, TRANSIT, RIVER VALLEY, SHOPPING AND HENDAY.

# **Community Information**

| Address     | 632 Fraser Vista Vista |
|-------------|------------------------|
| Area        | Edmonton               |
| Subdivision | Fraser                 |
| City        | Edmonton               |
| County      | ALBERTA                |
| Province    | AB                     |
| Postal Code | T5Y 0V4                |