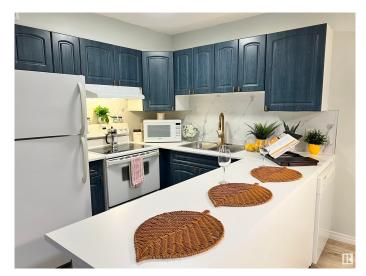

## \$139,900

2 Bedroom, 1.00 Bathroom, 682 sqft Condo / Townhouse on 0.00 Acres

Montrose (Edmonton), Edmonton, AB

Looking for your perfect home? This beautiful 2-bedroom, 1-bath condo offers modern living with convenience and comfort. Fully equipped kitchen with peninsula, modern light fixtures, white appliances and vinyl plank flooring throughout. Updated bathroom with contemporary finishes. This condo offers the ideal blend of style and practicality. Don't miss out on this fantastic opportunity to live in a vibrant and well-connected neighborhood. Soon to be home to an exciting redevelopment project. Making it an incredible investment opportunity for future growth. Whether you're looking for a place to call home or an investment property in a growing neighborhood, this is the perfect spot!

## **Essential Information**

| MLS® #         | E4444300          |
|----------------|-------------------|
| Price          | \$139,900         |
| Bedrooms       | 2                 |
| Bathrooms      | 1.00              |
| Full Baths     | 1                 |
| Square Footage | 682               |
| Acres          | 0.00              |
| Year Built     | 2000              |
| Туре           | Condo / Townhouse |