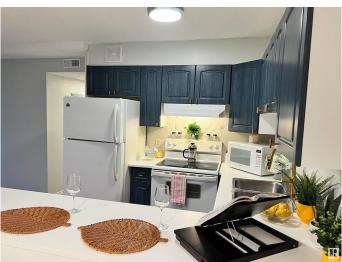

## \$139,900

2 Bedroom, 1.00 Bathroom, 682 sqft Condo / Townhouse on 0.00 Acres

Montrose (Edmonton), Edmonton, AB

Looking for your perfect home? This beautiful 2-bedroom, 1-bath condo offers modern living with convenience and comfort. Fully equipped kitchen with peninsula, modern light fixtures, white appliances and vinyl plank flooring throughout. Updated bathroom with contemporary finishes. This condo offers the ideal blend of style and practicality. Don't miss out on this fantastic opportunity to live in a vibrant and well-connected neighborhood. Soon to be home to an exciting redevelopment project. Making it an incredible investment opportunity for future growth. Whether you're looking for a place to call home or an investment property in a growing neighborhood, this is the perfect spot!

## **Essential Information**

| MLS® #         | E4444300          |
|----------------|-------------------|
| Price          | \$139,900         |
| Bedrooms       | 2                 |
| Bathrooms      | 1.00              |
| Full Baths     | 1                 |
| Square Footage | 682               |
| Acres          | 0.00              |
| Year Built     | 2000              |
| Туре           | Condo / Townhouse |