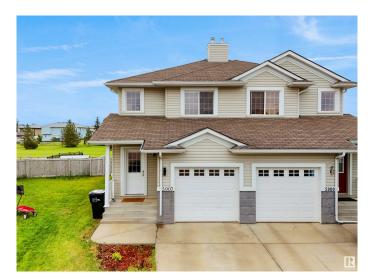

### \$399.900

3 Bedroom, 1.50 Bathroom, 1,218 sqft Single Family on 0.00 Acres

Hollick-Kenyon, Edmonton, AB

Half Duplex with BACKING ON TO WALKING TRAIL. and with FINISHED BASEMENT.. Welcome to this very well maintained 3 BEDROOMS & 1.5 Bathroom, half duplex in HOLLICK KENYON.. The main floor features a bright and functional layout with a cozy living area, spacious dining space, and a kitchen with ample cabinetry. A convenient 2-piece bathroom completes the main level. Upstairs, you'II find 3 bedrooms and a full 4-piece bathroom. The fully finished basement provides extra living spaceâ€"perfect for a rec room, home office, or gym. Located in a family-friendly neighborhood, close to parks, schools, shopping, and public transitâ€"this home is perfect for first-time buyers, investors, or anyone looking for low-maintenance living in a great location!

## **Exterior**

Exterior Wood, Vinyl

**Exterior Features** Backs Onto Park/Trees, Fenced, Park/Reserve, Playground Nearby,

Public Transportation, Schools, Shopping Nearby

Roof **Asphalt Shingles** 

Wood, Vinyl Construction