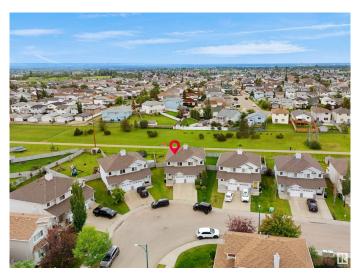

# **Community Information**

Address 5907 164 Avenue

Area Edmonton

Subdivision Hollick-Kenyon

City Edmonton County **ALBERTA** 

**Province** AB

Postal Code T5Y 0B3

## **Exterior**

Exterior Wood, Vinyl

**Exterior Features** Backs Onto Park/Trees, Fenced, Park/Reserve, Playground Nearby,

Public Transportation, Schools, Shopping Nearby

Roof **Asphalt Shingles** 

Wood, Vinyl Construction