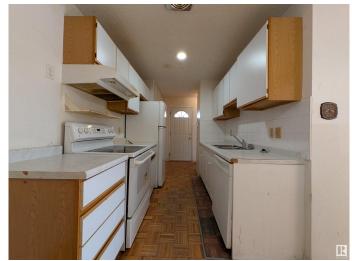

#### \$190,000

3 Bedroom, 1.50 Bathroom, 891 sqft Condo / Townhouse on 0.00 Acres

Tweddle Place, Edmonton, AB

Investor Opportunity in Tweedle Place! Looking for a property with great potential at a great price? This two-storey townhouse condo in Tweedle Place is the perfect opportunity for investors or buyers ready to take on a full renovation and make it their own. The main floor features a functional kitchen, half bathroom, and a spacious living room with great natural light. Upstairs, you'll find three well-sized bedrooms and a full bathroom. The unfinished basement offers a blank canvas for future development, Ideal for additional living space, storage, or a recreation room. Conveniently located close to public transit, schools, parks, and shopping, this home has solid long-term potential whether you're looking to flip, rent, or renovate and live.

# Interior

Appliances Dishwasher-Built-In, Dryer, Refrigerator, Stove-Electric, Washer

Heating Forced Air-1, Natural Gas

Stories 2

Has Basement Yes

Basement Full, Unfinished