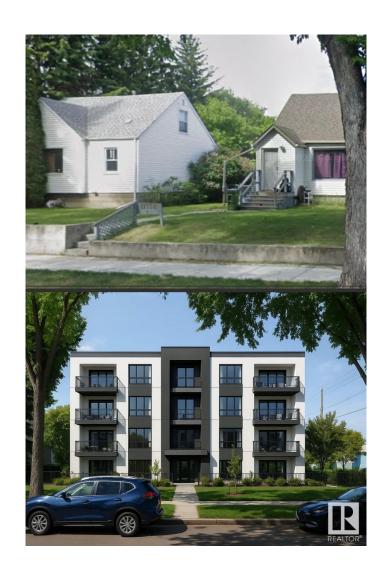

### \$449,900

3 Bedroom, 1.00 Bathroom, 929 sqft Single Family on 0.00 Acres

Highlands (Edmonton), Edmonton, AB

WHATS YOUR FLAVOR? Low and behold here you have one of the finest building opportunities in the city 2 Highland lots 1476 meters squared, why do you ask? There are so many options here such as 2 8plexes, 32 suiter, 4 single family homes, joint ventures and so on. Each of the homes are currently rented and wish to stay so investors can have a nice way to carry financing while plans are drawn up. Firstly this property will only be sold with the sale of the property next door 11326 58 st for the same price so the full amount is \$899800. The

BUILDER/DEVELOPER/PROPERTY
MANAGER involved has OTHER QUALITY
sites available for those eager investors
looking for something different and some
unique opportunities not seen in Edmonton

Built in 1950