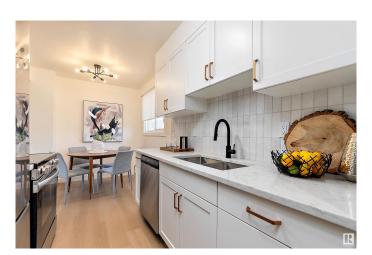

### \$264,999

3 Bedroom, 2.00 Bathroom, 955 sqft Condo / Townhouse on 0.00 Acres

Homesteader, Edmonton, AB

Amazing Opportunity in Homesteader! Backing out onto a large green space with walking paths and dog park near by. Welcome to this beautifully renovated 3-bedroom, 2-bathroom corner unit, perfectly situated in a well-maintained condo complex with some of the lowest condo fees in Edmonton. Backing onto a ravine-style green space and off-leash dog park, this home offers the perfect blend of privacy, nature, and convenience. Enjoy peace of mind in a solid, financially healthy complex with a strong reserve fund. Whether you're a first-time buyer, this property is a standout choice in a prime location.

# **Exterior**

Exterior Wood, Metal, Vinyl

Exterior Features Backs Onto Park/Trees, Fenced, Park/Reserve, Playground Nearby,

Public Transportation, Schools, Shopping Nearby

Roof Asphalt Shingles
Construction Wood, Metal, Vinyl
Foundation Concrete Perimeter