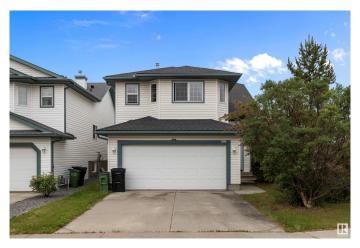

#### \$459,900

5 Bedroom, 3.00 Bathroom, 1,414 sqft Single Family on 0.00 Acres

Miller, Edmonton, AB

This charming single family detached home blends space, style and versatility in one of Edmonton's family-friendly communities. Designed with a functional bi-level layout, natural light pours into all three levels, creating a bright, welcoming ambiance throughout. Main floor, enjoy an open-concept living area and kitchen, perfect for every day comfort or lively entertaining. Basement, a generous family room invites cozy movie nights or casual hangouts, while two spacious bedrooms and a full four pce bathroom offer privacy and flexibility. Step outside to your fully fenced back yard oasis, where a two-tiered deck creates zones for lounging and dining, and there's plenty of room for the kids or pets to play safely. Whether you're hosting summer BBQ's or unwinding, this outdoor space delivers. Parks, schools, transit and shopping are all within reach in this Miller gem.

#### **Essential Information**

| MLS® #         | E4442976  |
|----------------|-----------|
| Price          | \$459,900 |
| Bedrooms       | 5         |
| Bathrooms      | 3.00      |
| Full Baths     | 3         |
| Square Footage | 1,414     |

| Acres      | 0.00                   |
|------------|------------------------|
| Year Built | 2003                   |
| Туре       | Single Family          |
| Sub-Type   | Detached Single Family |
| Style      | Bi-Level               |
| Status     | Active                 |