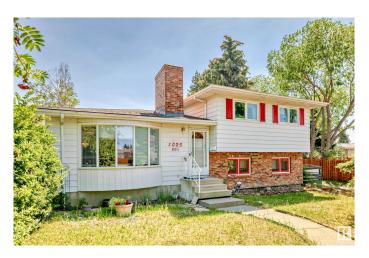

# \$449,900 - 1025 82 Street, Edmonton

MLS® #E4442934

#### \$449.900

5 Bedroom, 2.50 Bathroom, 1,230 sqft Single Family on 0.00 Acres

Satoo, Edmonton, AB

Welcome to this 4 level split home located in Satoo, Mill Woods. This home is situated on one of the biggest lots in Mill Woods measuring nearly 10,000 Square Feet and is Zoned RS which means small scale residential, multi units, duplex, row housing, second suites, backyard housing, and supportive housing. The home is great for a growing family!. The home has 5 bedrooms, a living room, family room, a large kitchen with ample cabinet and counter top space that looks onto the dining area. 3 washrooms with the master offering a 2 piece en suite. The home is situated on a massive lot with a side lane and a back lane. There is also a double detached garage in the back with a massive driveway for all your parking needs. Close to schools, shopping, and public transportation.

### **Exterior**

Exterior Wood, Brick, Metal, Stucco

Exterior Features Back Lane, Landscaped, Level Land, Playground Nearby, Public

Transportation, Schools, Shopping Nearby

Roof Asphalt Shingles

Construction Wood, Brick, Metal, Stucco