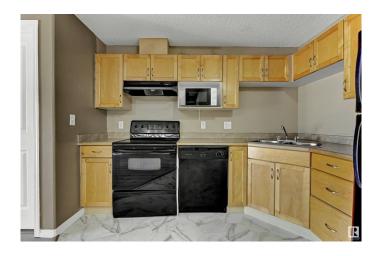

### Interior

Interior Features ensuite bathroom

Appliances Dishwasher-Built-In, Dryer, Garburator, Hood Fan, Oven-Microwave,

Refrigerator, Stove-Electric, Washer

Heating Baseboard, Natural Gas