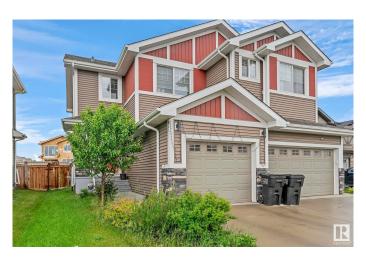

#### \$434.000

3 Bedroom, 2.50 Bathroom, 1,279 sqft Single Family on 0.00 Acres

Rosenthal (Edmonton), Edmonton, AB

Welcome to this beautiful half duplex located in the highly sought-after Rosenthal community in West Edmonton! Featuring 3 spacious bedrooms and 2.5 bathrooms, this home offers the perfect blend of comfort and functionality for families or first-time buyers. Enjoy the convenience of a single attached garage, ideal for year-round parking and storage. The open-concept main floor boasts modern finishes, ample natural light, and seamless flowâ€"perfect for entertaining or relaxing. Step outside to a gorgeous backyard complete with a deck, perfect for summer BBQs, morning coffee, or watching the kids play.

#### **Essential Information**

MLS® # E4442607 Price \$434,000

Bedrooms 3
Bathrooms 2.50
Full Baths 2

Half Baths 1

Square Footage 1,279
Acres 0.00
Year Built 2018

Type Single Family

Sub-Type Half Duplex
Style 2 Storey
Status Active

#### **Amenities**

Amenities Deck

Parking Single Garage Attached

#### **Exterior**

Exterior Wood, Vinyl

Exterior Features Golf Nearby, Landscaped, Shopping Nearby

Roof Asphalt Shingles

Construction Wood, Vinyl

Foundation Concrete Perimeter