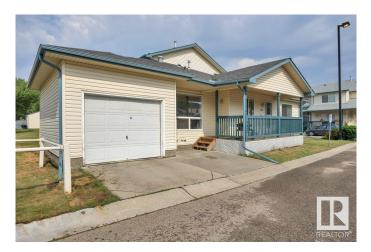

#### \$259,900

2 Bedroom, 2.00 Bathroom, 822 sqft Condo / Townhouse on 0.00 Acres

Central Mcdougall, Edmonton, AB

This well maintained and updated home features a large primary bedroom with a huge walk-in closet. The 2nd main floor bedroom could double as a home office& is easily accessed from the front entrance. The living room is accessed through a pair of French doors and leads into the dining room & a nice sized kitchen. Features of this level are the hardwood floors, bright windows and almost new stainless appliances (2022). The basement is finished with a large recreation area, another 2 rooms (1 of which would be a great study room), 3pce bathroom & a roomy laundry. The furnace & hot water tank were replaced in 2022, washer + dryer in 2025. Outside there's a nice sized & covered deck, the garage is attached (no direct access into the home), shingles were replaced in 2022. McDougal Landing is a lovely community that's located in a quiet area with an easy commute to McEwan, Royal Alex, downtown, parks LRT etc.

## **Community Information**

| Address        | 105 10909 106 Street                                                                                                        |
|----------------|-----------------------------------------------------------------------------------------------------------------------------|
| Area           | Edmonton                                                                                                                    |
| Subdivision    | Central Mcdougall                                                                                                           |
| City           | Edmonton                                                                                                                    |
| County         | ALBERTA                                                                                                                     |
| Province       | AB                                                                                                                          |
| Postal Code    | T5H 4M7                                                                                                                     |
| Amenities      |                                                                                                                             |
| Amenities      | Off Street Parking, On Street Parking, Deck, No Smoking Home                                                                |
| Parking Spaces | 2                                                                                                                           |
| Parking        | Single Garage Attached                                                                                                      |
| Interior       |                                                                                                                             |
| Appliances     | Dishwasher-Built-In, Dryer, Garage Control, Garage Opener, Hood Fan, Refrigerator, Stove-Electric, Washer, Window Coverings |
| Heating        | Forced Air-1, Natural Gas                                                                                                   |
| Stories        | 2                                                                                                                           |
| Has Basement   | Yes                                                                                                                         |
| Basement       | Full, Finished                                                                                                              |
| Exterior       |                                                                                                                             |
| Exterior       | Wood, Vinyl                                                                                                                 |