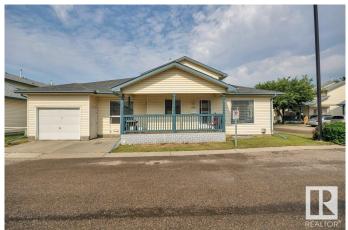

#### \$259,900

2 Bedroom, 2.00 Bathroom, 822 sqft Condo / Townhouse on 0.00 Acres

Central Mcdougall, Edmonton, AB

This well maintained and updated home features a large primary bedroom with a huge walk-in closet. The 2nd main floor bedroom could double as a home office& is easily accessed from the front entrance. The living room is accessed through a pair of French doors and leads into the dining room & a nice sized kitchen. Features of this level are the hardwood floors, bright windows and almost new stainless appliances (2022). The basement is finished with a large recreation area, another 2 rooms (1 of which would be a great study room), 3pce bathroom & a roomy laundry. The furnace & hot water tank were replaced in 2022, washer + dryer in 2025. Outside there's a nice sized & covered deck, the garage is attached (no direct access into the home), shingles were replaced in 2022. McDougal Landing is a lovely community that's located in a quiet area with an easy commute to McEwan, Royal Alex, downtown, parks LRT etc.

## **Community Information**

| Address        | 105 10909 106 Street                                                                                                        |
|----------------|-----------------------------------------------------------------------------------------------------------------------------|
| Area           | Edmonton                                                                                                                    |
| Subdivision    | Central Mcdougall                                                                                                           |
| City           | Edmonton                                                                                                                    |
| County         | ALBERTA                                                                                                                     |
| Province       | AB                                                                                                                          |
| Postal Code    | T5H 4M7                                                                                                                     |
| Amenities      |                                                                                                                             |
| Amenities      | Off Street Parking, On Street Parking, Deck, No Smoking Home                                                                |
| Parking Spaces | 2                                                                                                                           |
| Parking        | Single Garage Attached                                                                                                      |
| Interior       |                                                                                                                             |
| Appliances     | Dishwasher-Built-In, Dryer, Garage Control, Garage Opener, Hood Fan, Refrigerator, Stove-Electric, Washer, Window Coverings |
| Heating        | Forced Air-1, Natural Gas                                                                                                   |
| Stories        | 2                                                                                                                           |
| Has Basement   | Yes                                                                                                                         |
| Basement       | Full, Finished                                                                                                              |
| Exterior       |                                                                                                                             |
| Exterior       | Wood, Vinyl                                                                                                                 |