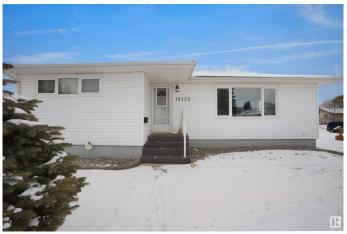

## \$579,000

2 Bedroom, 1.50 Bathroom, 1,051 sqft Single Family on 0.00 Acres

Jasper Park, Edmonton, AB

INVESTOR ALERT! This sough after 52'x147'. Corner lot offering over 700 sq/m. Ideal for a wide range of redevelopment possibilities. This property is perfect for your next multi-unit or custom project and is located in the mature neighbourhood of Jasper Park. The home is clean and well-maintained with 2 bedrooms and a double detached garage. Close to WEM, Whitemud Dr, LRT and Downtown! This is a rare property with huge potential.

#### Interior

Appliances Dishwasher-Built-In, Dryer, Hood Fan, Stove-Electric

Heating Forced Air-1, Natural Gas

Stories 2

Has Basement Yes

Basement Full, Partially Finished