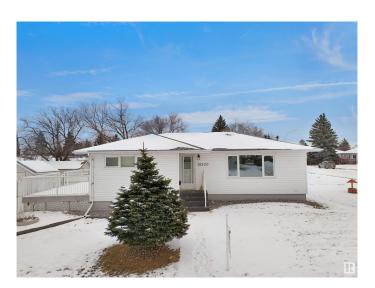

## \$579,000

2 Bedroom, 1.50 Bathroom, 1,051 sqft Single Family on 0.00 Acres

Jasper Park, Edmonton, AB

INVESTOR ALERT! This sough after 52'x147'. Corner lot offering over 700 sq/m. Ideal for a wide range of redevelopment possibilities. This property is perfect for your next multi-unit or custom project and is located in the mature neighbourhood of Jasper Park. The home is clean and well-maintained with 2 bedrooms and a double detached garage. Close to WEM, Whitemud Dr, LRT and Downtown! This is a rare property with huge potential.

Type Single Family

Sub-Type Detached Single Family

Style Bungalow

Status Active

Address 15220 91 Avenue

Area Edmonton

Subdivision Jasper Park
City Edmonton

County ALBERTA

#### **Exterior**

Exterior Wood, Vinyl

Exterior Features Back Lane, Corner Lot, Schools, Shopping Nearby, See Remarks

Roof Asphalt Shingles

Construction Wood, Vinyl

Foundation Concrete Perimeter