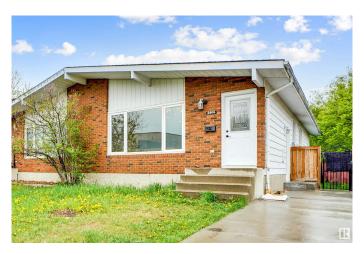

# \$429,900 - 3806 85 Street, Edmonton

MLS® #E4442274

## \$429.900

4 Bedroom, 2.00 Bathroom, 1,035 sqft Single Family on 0.00 Acres

Richfield, Edmonton, AB

FINISHED BASEMENT! Newly Renovated house. Basement comes with separate entrance, high ceiling, separte Laundry, Full Kitchen and 1 huge Bedroom. Upstairs consist of 3 Bedrooms 1 Full Washroom, Separate Laundry and Full set of NEW Kitchen Appliances. Duplex is also equipped with high - efficiency furnace, a tankless hot water system, a new roof, and new windows, all installed in 2019. Property features a new concrete pad in front, a vast backyard, and green space just across street.

### **Exterior**

Exterior See Remarks, Brick

Exterior Features Fenced, No Back Lane, Playground Nearby, Public Transportation,

Schools, Shopping Nearby

Roof Asphalt Shingles

Construction See Remarks, Brick