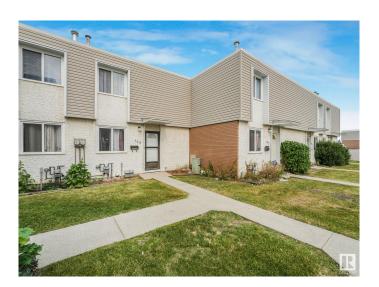

## \$249,800

4 Bedroom, 2.00 Bathroom, 976 sqft Condo / Townhouse on 0.00 Acres

Kilkenny, Edmonton, AB

This spacious 3-bedroom, 2-bathroom condo offers great potential and backs onto a peaceful green space! The finished basement features a versatile room ideal for an office or den, plus a full 4-piece bathroom. Upstairs, enjoy three good-sized bedrooms and a 4-piece bathroom. With an assigned parking stall and walking distance to schools, shopping, parks, daycares, and public transit, convenience is at your doorstep. Affordable condo fees add incredible value. Recent upgrades include a new stove, dishwasher, countertop, toilet, and sink (2024). Whether you're a first-time buyer or investor, this condo provides endless possibilities in a prime location.

# **Community Information**

Address 103 Cornell Court

Area Edmonton
Subdivision Kilkenny
City Edmonton
County ALBERTA

Province AB

Postal Code T5C 3C3

#### **Exterior**

Exterior Wood, Brick, Stucco, Vinyl

Exterior Features Fenced, Playground Nearby, Public Swimming Pool, Public

Transportation, Schools, Shopping Nearby

Roof Tar & T

Construction Wood, Brick, Stucco, Vinyl