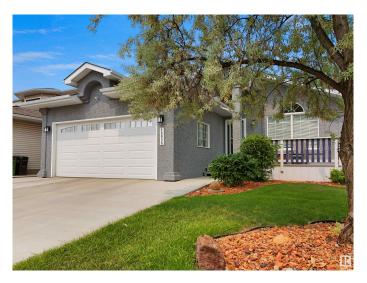

# \$525,000

4 Bedroom, 3.00 Bathroom, 1,323 sqft Single Family on 0.00 Acres

Belmead, Edmonton, AB

Welcome to this stunning 4-level split home featuring a stylish stucco exterior and a spacious double attached garage. With 4 bedrooms and 3 full baths, this beautifully maintained property offers ample living space, including a fully finished basement. Updates include: HWT 2020, Garage Door 2020, Some Appliances 2021, Driveway 2021, Furnace & Humidifier 2021, Sump Pump 2023. Conveniently located near West Edmonton Mall, this home provides easy access to White mud Drive and Anthony Henday, making commuting a breeze. A fantastic opportunity for comfortable family living in a prime location!

#### **Exterior**

Exterior Wood, Stucco

Exterior Features Fenced, Golf Nearby, Landscaped, No Back Lane, Playground Nearby,

Public Transportation, Schools, Shopping Nearby, See Remarks

Roof Asphalt Shingles