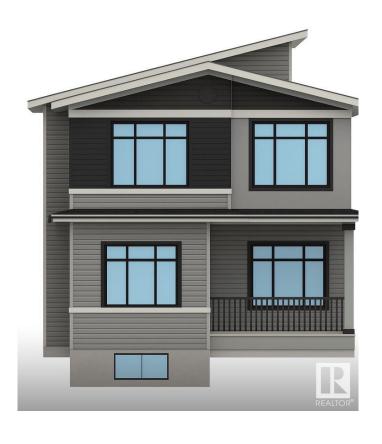

# \$759,900 - 8924 Mayday Way, Edmonton

MLS® #E4441733

#### \$759,900

5 Bedroom, 4.00 Bathroom, 2,348 sqft Single Family on 0.00 Acres

The Orchards At Ellerslie, Edmonton, AB

Discover this stunning pre-construction home in the vibrant community of The Orchards, perfectly situated on a corner and regular lot with 2300+ sqft of thoughtfully designed living space. The home features a bright open-to-above layout, a spice kitchen, main floor full bedroom and full bath, and a side entrance for future basement development. With lots of windows throughout, natural light floods the homeâ€"thanks to its premium corner lot location. Upstairs includes 4 bedrooms, 3 full bathrooms, a bonus room, Jack & Jill bath, and a luxurious 5-piece ensuite in the Master Bedroom. Enjoy access to incredible community amenities like a private residents' clubhouse, splash park, playgrounds, and walking trailsâ€"all in one of Edmonton's most family-friendly and connected neighbourhoods!

### **Essential Information**

MLS® # E4441733 Price \$759,900

Bedrooms 5
Bathrooms 4.00

Full Baths 4

Square Footage 2,348 Acres 0.00

Year Built 2025

Type Single Family

Sub-Type Residential Attached