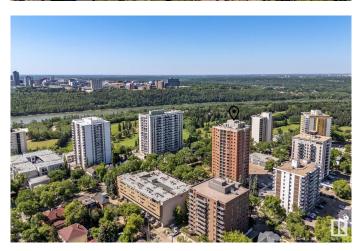

# \$169,900 - 202 9916 113 Street, Edmonton

MLS® #E4441632

## \$169,900

2 Bedroom, 2.00 Bathroom, 854 sqft Condo / Townhouse on 0.00 Acres

WîhkwÃantôwin, Edmonton, AB

RENOVATED 2 bed, 2 bath condo with IN-SUITE LAUNDRY located in South Downtown just steps to the River Valley and LRT. Welcome to Central Park! Residents have private access to a gated greenspace beside the building, full use of car wash and vacuum station with HEATED UNDERGROUND PARKING. The kitchen has been fully renovated with new cabinets, countertops and backsplash plus a hidden paneled dishwasher. Both full washrooms have been renovated with new vanities and tile. Enjoy your private covered balcony for your morning coffee. Amazing location close to UofA, MacEwan, coffee shops, restaurants and downtowns nightlife! 18 plus building

## **Community Information**

Address 202 9916 113 Street

Area Edmonton

Subdivision Wîhkwêntôwin

City Edmonton
County ALBERTA

Province AB

Postal Code T5K 2N3