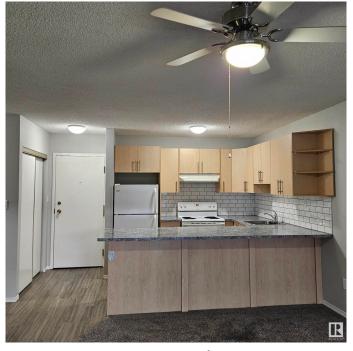

#### \$124,500

1 Bedroom, 1.00 Bathroom, 644 sqft Condo / Townhouse on 0.00 Acres

Pollard Meadows, Edmonton, AB

BRIGHT TOP FLOOR UNIT! This gorgeous one-bedroom, one-bathroom suite is ideally located in Millwoods Terrace. Completely renovated a few years ago, this unit received new counters, cabinets, doors & flooring. This unit has a huge open kitchen & peninsula connected to the living room. The suite also has a spacious screen-enclosed balcony & a large in-suite storage room. The building has an elevator & laundry facilities are located on the same floor. Easy access to the Anthony Henday. Close to all amenities: public library, rec centre, shopping, transit, schools, hospitals & parks - don't miss out on this great opportunity!

#### Interior

Appliances Dishwasher-Built-In, Fan-Ceiling, Hood Fan, Refrigerator, Stove-Electric,

Window Coverings

Heating Hot Water, Natural Gas