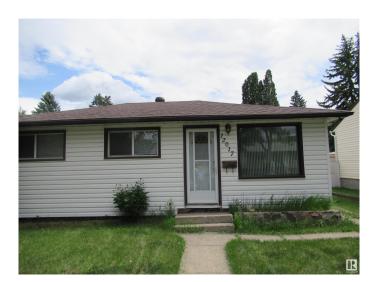

# \$289,900 - 12017 45 Street, Edmonton

MLS® #E4441090

# \$289,900

3 Bedroom, 1.50 Bathroom, 861 sqft Single Family on 0.00 Acres

Beacon Heights, Edmonton, AB

Beacon Heights 3 bedroom1.5 bathroom bungalow. 50 x 124 FOOT LOT with LARGE YARD, Newer roof, single detached garage with R.V. PARKING. Located on very quiet tree lined street close to schools, public transportation, 2nd owner home. Requires some TLC and upgrading. Great HUGE lot in a wonderful community with amazing neighbours!

Year Built 1951

Type Single Family

Sub-Type Detached Single Family

Style Bungalow

Status Active

## **Exterior**

Exterior Wood, Stucco, Vinyl

Exterior Features Back Lane, Fenced, Flat Site

Roof Asphalt Shingles

Construction Wood, Stucco, Vinyl Foundation Concrete Perimeter