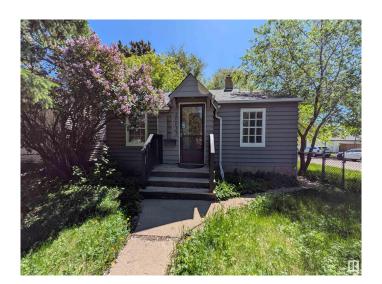

#### \$399,900

2 Bedroom, 1.00 Bathroom, 657 sqft Single Family on 0.00 Acres

Queen Alexandra, Edmonton, AB

Charming and full of potential, this 2-bedroom, 1-bath bungalow in desirable Queen Alexandra is perfect for first-time buyers, students, or investors. Set on a 33' x 131' corner lot, the property features a newer rear double car garage, a finished basement, and several recent updates, including fresh paint, luxury vinyl plank flooring, an updated kitchen, and shingles (2017). Whether you're looking to move in, rent out, or buy and hold, this home offers great flexibility. Located along one of the city's designated secondary corridors, it also provides excellent redevelopment potential in the future. Just minutes to the University of Alberta, with easy access to transit, schools, Whyte Ave, shopping, and more. A fantastic opportunity in a prime central location!with so much future upside!

#### Interior

Appliances Dishwasher-Built-In, Dryer, Microwave Hood Fan, Refrigerator,

Stove-Electric, Washer, Window Coverings

Heating Hot Water, Natural Gas

Stories 2

Has Basement Yes

Basement Full, Finished