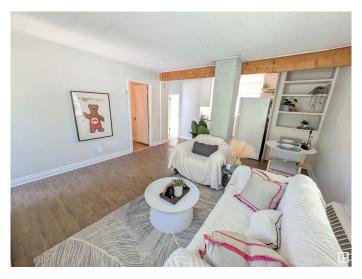

#### \$399,900

2 Bedroom, 1.00 Bathroom, 657 sqft Single Family on 0.00 Acres

Queen Alexandra, Edmonton, AB

Charming and full of potential, this 2-bedroom, 1-bath bungalow in desirable Queen Alexandra is perfect for first-time buyers, students, or investors. Set on a 33' x 131' corner lot, the property features a newer rear double car garage, a finished basement, and several recent updates, including fresh paint, luxury vinyl plank flooring, an updated kitchen, and shingles (2017). Whether you're looking to move in, rent out, or buy and hold, this home offers great flexibility. Located along one of the city's designated secondary corridors, it also provides excellent redevelopment potential in the future. Just minutes to the University of Alberta, with easy access to transit, schools, Whyte Ave, shopping, and more. A fantastic opportunity in a prime central location!with so much future upside!

#### Interior

Appliances Dishwasher-Built-In, Dryer, Microwave Hood Fan, Refrigerator,

Stove-Electric, Washer, Window Coverings

Heating Hot Water, Natural Gas

Stories 2

Has Basement Yes

Basement Full, Finished