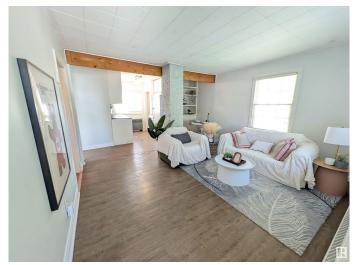

#### \$399,900

2 Bedroom, 1.00 Bathroom, 657 sqft Single Family on 0.00 Acres

Queen Alexandra, Edmonton, AB

Charming and full of potential, this 2-bedroom, 1-bath bungalow in desirable Queen Alexandra is perfect for first-time buyers, students, or investors. Set on a 33' x 131' corner lot, the property features a newer rear double car garage, a finished basement, and several recent updates, including fresh paint, luxury vinyl plank flooring, an updated kitchen, and shingles (2017). Whether you're looking to move in, rent out, or buy and hold, this home offers great flexibility. Located along one of the city's designated secondary corridors, it also provides excellent redevelopment potential in the future. Just minutes to the University of Alberta, with easy access to transit, schools, Whyte Ave, shopping, and more. A fantastic opportunity in a prime central location!with so much future upside!

#### Interior

Appliances Dishwasher-Built-In, Dryer, Microwave Hood Fan, Refrigerator,

Stove-Electric, Washer, Window Coverings

Heating Hot Water, Natural Gas

Stories 2

Has Basement Yes

Basement Full, Finished