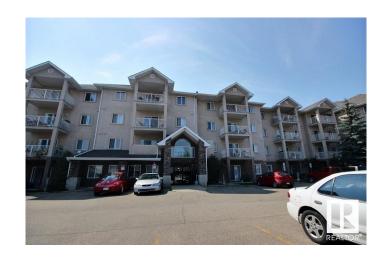

# \$199,900 - 421 2305 35a Avenue, Edmonton

MLS® #E4440655

## \$199,900

2 Bedroom, 2.00 Bathroom, 828 sqft Condo / Townhouse on 0.00 Acres

Wild Rose, Edmonton, AB

Top floor condo with vaulted ceiling in convenient Wild Rose. This 2 bed/2 bath oasis has laminate wood flooring throughout the kitchen and main living area, stainless steel appliances, island and a storage room inside the unit. Other features include an extra separate storage locker down the hall, East facing windows for lots of Morning sunshine, in-suite laundry, and 2 powered parking stalls (1 covered, 1 uncovered). Within walking distance to schools, shopping, public transportation, The Meadows Recreation Center and just minutes away from Anthony Henday and Whitemud Freeway. This beautiful home in a fantastic location is ready for you to move in!