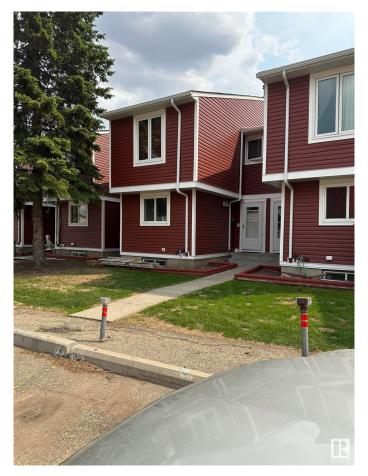

#### \$209,900

3 Bedroom, 1.50 Bathroom, 1,075 sqft Condo / Townhouse on 0.00 Acres

Homesteader, Edmonton, AB

VERY CLEAN Townhome in North Edmonton. Terrific easy access location close to Yellowhead highway and Clareview with shopping, schools, parks, and public transportation minutes away. Terrific private complex getting new siding, shingles and windows all done within last two years, new doors, 3 BEDROOMS 1.5 BATHROOMS with large deck. 2 PARKING STALLS. Main floor has half bathroom large kitchen with appliances included and in kitchen dining area. Main floor living room has large windows, new electric Remote Fire Place. Upper floor has 3 large bedrooms and full 4 PC. bathroom. Large master suite. Basement has separate storage room and ready for your personal touch. Utility room in basement. Do not miss this one great property with good value.

## **Amenities**

Amenities Deck

Parking 2 Outdoor Stalls

### **Exterior**

Exterior Wood, Vinyl

Exterior Features Golf Nearby, Public Swimmin

Roof Asphalt Shingles

Construction Wood, Vinyl

Foundation Concrete Perimeter