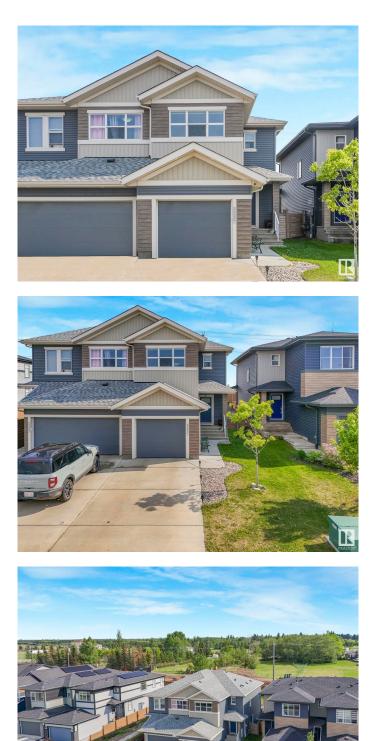

# \$429,000

3 Bedroom, 2.50 Bathroom, 1,428 sqft Single Family on 0.00 Acres

Charlesworth, Edmonton, AB

LOVELY HOME by Dolce Vita, variation of VENETO model, original owner. 3 bedrooms, 2.5 bathrooms! 9 foot ceilings on main flr plus elegant laminate & ceramic tile flooring. Upgraded iron railings & convenient upstairs laundry. Kitchen has cabinetry to the ceiling w/riser, granite countertops, large island all open to living room area. BEAUTIFUL DECK and fully landscaped yard. Separate side entrance to basement is a bonus! Rough in bath in basement. South facing backyard & deck. Spacious single attached garage!

# **Essential Information**

| MLS® #         | E4440320      |
|----------------|---------------|
| Price          | \$429,000     |
| Bedrooms       | 3             |
| Bathrooms      | 2.50          |
| Full Baths     | 2             |
| Half Baths     | 1             |
| Square Footage | 1,428         |
| Acres          | 0.00          |
| Year Built     | 2018          |
| Туре           | Single Family |
| Sub-Type       | Half Duplex   |
| Style          | 2 Storey      |
| Status         | Active        |

## **Community Information**

| Address     | 3537 8 Avenue |
|-------------|---------------|
| Area        | Edmonton      |
| Subdivision | Charlesworth  |
| City        | Edmonton      |
| County      | ALBERTA       |
| Province    | AB            |
| Postal Code | T6X 2G6       |
|             |               |