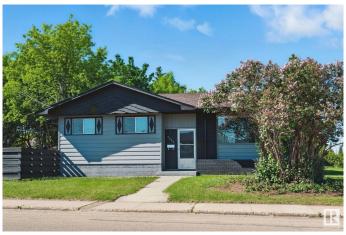

#### \$429.000

5 Bedroom, 2.50 Bathroom, 1,184 sqft Single Family on 0.00 Acres

Balwin, Edmonton, AB

Come check out this beautifully renovated bungalow with a fully finished basement that has a separate entrance. As you walk in there is a huge living room featuring vinyl plank, an open concept kitchen with a lot of cupboard space. Home features 3 large bedrooms, 2 piece ensuite in the master and a 4-piece bath complete the main floor. In the basement you will find a large family room, 2 large bedrooms, a full 4 piece bathroom and laundry room. The basement can be easily converted to a mother in law suite. Home located in a great neighbourhood, close to school, amenities and transportation. Don't miss this amazing opportunity!

### **Exterior**

Exterior Wood, Stucco

Exterior Features Corner Lot, Paved Lane, Playground Nearby, Public Transportation,

Schools, See Remarks

Roof Asphalt Shingles

Construction Wood, Stucco

Foundation Concrete Perimeter