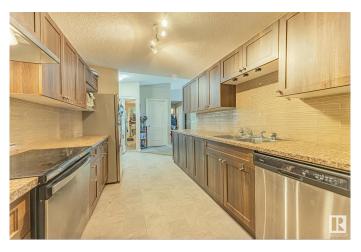

### \$259,000

2 Bedroom, 2.00 Bathroom, 1,144 sqft Condo / Townhouse on 0.00 Acres

The Hamptons, Edmonton, AB

Spacious TOP FLOOR unit offering 1144sq ft with a fantastic layout! This 2 bed + DEN condo features VAULTED ceilings, a large patio, and thick underlay for added comfort. The massive primary bedroom includes an oversized walk-in closet and a private ensuite. The second bedroom and den are also generously sized. Enjoy a modern kitchen with tons of cupboard and counter space, stainless steel appliances, and extra storage. Comes with a TANDEM UNDERGOUND PARKING STALLS AND IN SUITE LAUNDRY Ideally located near the Anthony Henday, schools, parks, and all major amenitiesâ€"this one checks all the boxes!