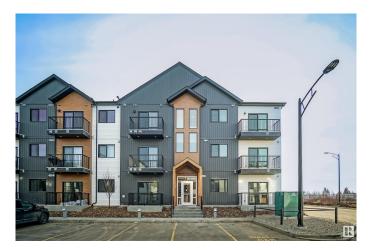

# \$244,998

2 Bedroom, 2.00 Bathroom, 754 sqft Condo / Townhouse on 0.00 Acres

Secord, Edmonton, AB

Welcome to Nordic Village in Secord, where we master the art of Scandinavian design. This urban flat is StreetSide Developments "Koselig" model which has modern Nordic farmhouse architecture and energy efficient construction, our maintenance free townhomes & urban flats offer the amenities you need â€" without the big price tag. Here's what you can expect to find in this exciting new West Edmonton community. Modern finishes including quartz counters & vinyl plank flooring. Ample visitor parking, close to all amenities and much more. This unit includes a packaged terminal air conditioner and stainless steel appliances. \*\*\* This unit is under construction and will be complete by October 2025 and the photos used are from a previously built unit, so colors may vary \*\*\*\*

#### **Exterior**

Exterior Wood, Vinyl

Exterior Features Airport Nearby, Golf Nearby, Landscaped, Park/Reserve, Playground

Nearby, Public Swimming Pool, Public Transportation, Schools,

Shopping Nearby, See Remarks