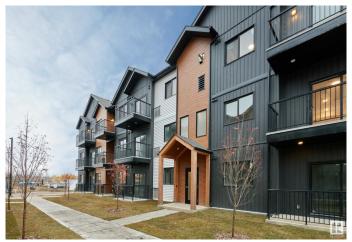

# \$244,998

2 Bedroom, 2.00 Bathroom, 754 sqft Condo / Townhouse on 0.00 Acres

Secord, Edmonton, AB

Welcome to Nordic Village in Secord, where we master the art of Scandinavian design. This urban flat is StreetSide Developments "Koselig" model which has modern Nordic farmhouse architecture and energy efficient construction, our maintenance free townhomes & urban flats offer the amenities you need â€" without the big price tag. Here's what you can expect to find in this exciting new West Edmonton community. Modern finishes including quartz counters & vinyl plank flooring. Ample visitor parking, close to all amenities and much more. This unit includes a packaged terminal air conditioner and stainless steel appliances. \*\*\* This unit is under construction and will be complete by October 2025 and the photos used are from a previously built unit, so colors may vary \*\*\*\*

#### Interior

Interior Features ensuite bathroom

Appliances Dishwasher-Built-In, Microwave Hood Fan, Refrigerator, Stacked

Washer/Dryer, Stove-Electric

Heating Forced Air-1, Natural Gas