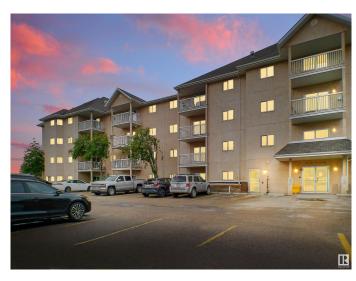

### \$124,900

1 Bedroom, 1.00 Bathroom, 653 sqft Condo / Townhouse on 0.00 Acres

Clareview Town Centre, Edmonton, AB

Updated 653 sq ft 1-bed, 1-bath condo is perfect for first-time buyers, professionals, students, or investors. Features new laminate flooring, recent paint, and a south-facing balcony. The open-concept living area is bright, with a modern kitchen boasting ample cabinetry and appliances. The spacious bedroom fits a king bed, with a large closet and in-suite storage. Enjoy a 4-pc bathroom, in-suite laundry, and Telus fibre internet. Steps from Clareview LRT, Clareview Village shops, dining, and recreation center. Low condo fees, trending down due to strong management and reserve fund, include maintenance. Includes 1 covered parking stall. View today! Information deemed reliable but not guaranteed

# **Community Information**

Address 330 4210 139 Avenue

Area Edmonton

Subdivision Clareview Town Centre

City Edmonton
County ALBERTA

Province AB

Postal Code T5Y 2W6

## **Exterior**

Exterior Wood, Stucco

Exterior Features Playground Nearby, Public Swimming Pool, Public Transportation

Roof Asphalt Shingles

Construction Wood, Stucco

Foundation Concrete Perimeter