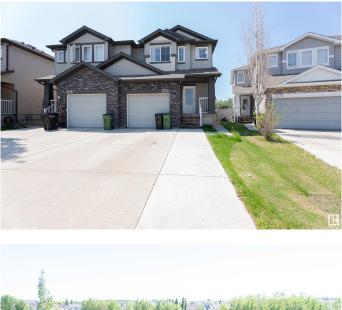

#### \$465,000

4 Bedroom, 3.50 Bathroom, 1,346 sqft Single Family on 0.00 Acres

Maple Crest, Edmonton, AB

Welcome to this spacious 2-storey half duplex located in the desirable community of Maple Crest! Offering 4 Bedrooms, 3.5 Bathrooms, and nearly 1,900 sq ft of total living space, this freshly painted home is perfect for first-time buyers or investors. Enjoy the convenience of a SEPARATE ENTRANCE to the BASEMENT with a SECOND KITCHENâ€"ideal for extended family. The home features a large master bedroom, an extended driveway, and a functional layout throughout. Walking distance to schools, parks, bus stops, and shopping plazas, this is a fantastic opportunity to own in a family-friendly neighborhood. Don't miss out!

# **Community Information**

| Address     | 3730 9 Street |
|-------------|---------------|
| Area        | Edmonton      |
| Subdivision | Maple Crest   |
| City        | Edmonton      |
| County      | ALBERTA       |
| Province    | AB            |
| Postal Code | T6T 0S2       |