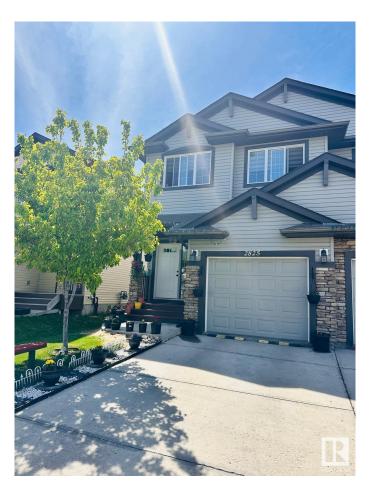

#### \$429.000

3 Bedroom, 3.50 Bathroom, 1,431 sqft Single Family on 0.00 Acres

Laurel, Edmonton, AB

Welcome to this Beautiful duplex with finished basement with city permit ,located in the heart of laurel, great deal for first time home buyers or investors, This 1431 sq ft duplex. Main floor has open concept kitchen with access to the large living room and dining room. 2 piece bath completes this level. Upstairs you'll see master bedroom with ensuite and 2 other bedrooms and a full bathroom and Bonus room. The basement consist of large entertainment area with full 4 psc Bath. The property is fully landscaped and fenced with a deck. Close to schools, parks & shopping, Meadows rec center. This property won't be in the market to long.

#### Interior

Interior Features ensuite bathroom

Appliances Dishwasher-Built-In, Dryer, Garage Control, Garage Opener, Hood Fan,

Refrigerator, Stove-Electric, Washer

Heating Forced Air-1, Natural Gas

Stories 3