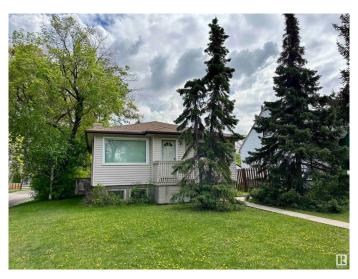

### \$375,000

1 Bedroom, 1.00 Bathroom, 862 sqft Single Family on 0.00 Acres

Grovenor, Edmonton, AB

Prime Opportunity in Sought after Grovenor! This 43' x 130' CORNER LOT sits on a stunning tree-lined street in one of Edmonton's most desirable neighborhoods. Surrounded by upscale homes and infill development, this is your chance to build a luxurious single-family home or explore multi-unit potential. With easy access to downtown, the River Valley, trails, shopping, and top-rated schools, the location is unmatched. Whether you're a builder, investor, or dream-home designer, this lot offers exceptional value in a high-demand area. Don't miss this rare chance to secure a premium lot in a high-end community with limitless potential!

Built in 1953

Type Single Family

Sub-Type Detached Single Family

Style Bungalow

Status Active