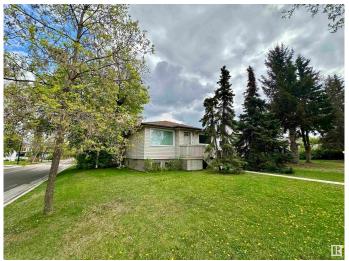

### \$375,000

1 Bedroom, 1.00 Bathroom, 862 sqft Single Family on 0.00 Acres

Grovenor, Edmonton, AB

Prime Opportunity in Sought after Grovenor! This 43' x 130' CORNER LOT sits on a stunning tree-lined street in one of Edmonton's most desirable neighborhoods. Surrounded by upscale homes and infill development, this is your chance to build a luxurious single-family home or explore multi-unit potential. With easy access to downtown, the River Valley, trails, shopping, and top-rated schools, the location is unmatched. Whether you're a builder, investor, or dream-home designer, this lot offers exceptional value in a high-demand area. Don't miss this rare chance to secure a premium lot in a high-end community with limitless potential!

Built in 1953

Type Single Family

Sub-Type Detached Single Family

Style Bungalow

Status Active