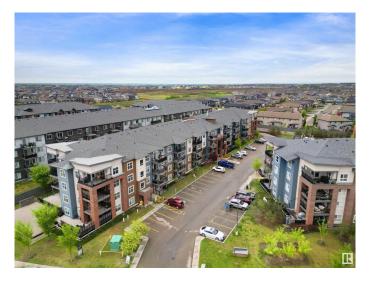

#### \$184,900

1 Bedroom, 1.00 Bathroom, 595 sqft Condo / Townhouse on 0.00 Acres

Schonsee, Edmonton, AB

Affordable private living! Check out this lovely 3rd floor unit in popular Northshores Condos. Maple peninsula kitchen with eating nook and ceramic backsplash. Spacious great room with patio doors to balcony overlooking courtyard. In-suite laundry. Laminate flooring! Heated underground parking with private storage locker. Excellent complex with great amenities including exercise room and recreation room with billiards and dartboard. Reasonable condo fees of \$356/mth include heat, water, parking and professional management. Close to shopping, dining and public transportation.

## **Community Information**

| Address                                                                                       | 303 5510 Schonsee Drive                                                                                                                          |
|-----------------------------------------------------------------------------------------------|--------------------------------------------------------------------------------------------------------------------------------------------------|
| Area                                                                                          | Edmonton                                                                                                                                         |
| Subdivision                                                                                   | Schonsee                                                                                                                                         |
| City                                                                                          | Edmonton                                                                                                                                         |
| County                                                                                        | ALBERTA                                                                                                                                          |
| Province                                                                                      | AB                                                                                                                                               |
| Postal Code                                                                                   | T5Z 0N9                                                                                                                                          |
| Amenities                                                                                     |                                                                                                                                                  |
| Amenities                                                                                     | Detectors Smoke, Exercise Room, No Animal Home, Parking-Visitor, Recreation Room/Centre, Vinyl Windows                                           |
| Parking Spaces                                                                                | 1                                                                                                                                                |
| Parking                                                                                       | Heated, Underground                                                                                                                              |
| Interior                                                                                      |                                                                                                                                                  |
|                                                                                               |                                                                                                                                                  |
| Appliances                                                                                    | Dishwasher-Built-In, Dryer, Microwave Hood Fan, Refrigerator, Stove-Electric, Washer, Window Coverings                                           |
| Appliances<br>Heating                                                                         |                                                                                                                                                  |
|                                                                                               | Stove-Electric, Washer, Window Coverings                                                                                                         |
| Heating                                                                                       | Stove-Electric, Washer, Window Coverings<br>Baseboard, Hot Water, Natural Gas                                                                    |
| Heating<br># of Stories                                                                       | Stove-Electric, Washer, Window Coverings<br>Baseboard, Hot Water, Natural Gas<br>4                                                               |
| Heating<br># of Stories<br>Stories                                                            | Stove-Electric, Washer, Window Coverings<br>Baseboard, Hot Water, Natural Gas<br>4<br>1                                                          |
| Heating<br># of Stories<br>Stories<br>Has Basement                                            | Stove-Electric, Washer, Window Coverings<br>Baseboard, Hot Water, Natural Gas<br>4<br>1<br>Yes                                                   |
| Heating<br># of Stories<br>Stories<br>Has Basement<br>Basement                                | Stove-Electric, Washer, Window Coverings<br>Baseboard, Hot Water, Natural Gas<br>4<br>1<br>Yes                                                   |
| Heating<br># of Stories<br>Stories<br>Has Basement<br>Basement<br><b>Exterior</b>             | Stove-Electric, Washer, Window Coverings<br>Baseboard, Hot Water, Natural Gas<br>4<br>1<br>Yes<br>None, No Basement                              |
| Heating<br># of Stories<br>Stories<br>Has Basement<br>Basement<br><b>Exterior</b><br>Exterior | Stove-Electric, Washer, Window Coverings<br>Baseboard, Hot Water, Natural Gas<br>4<br>1<br>Yes<br>None, No Basement<br>Wood, Brick, Metal, Vinyl |