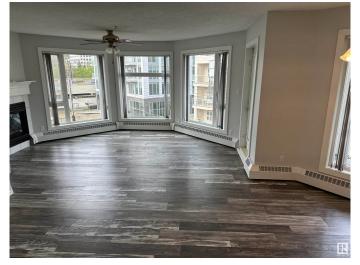

### \$189,000

2 Bedroom, 1.00 Bathroom, 915 sqft Condo / Townhouse on 0.00 Acres

WîhkwÃantôwin, Edmonton, AB

Located downtown and on a fairly quiet street is this 3rd floor two bedroom condo featuring newly painted kitchen cabinets in modern white with lovely glossy grey cement counter tops and stainless steel appliances. Nice open floor plan with laminate flooring a nice gas fireplace for those chili nights. Step out onto the east facing deck that overlooks your vehicle down below. The primary bedroom is a comfortable size and the full bathroom is a good size as well. Next to your insuite washer and dryer is a generous size storage area. Condo fees include heat and water. Close to LRT and trails and the river valley and of course the downtown action including nice Restaurants.