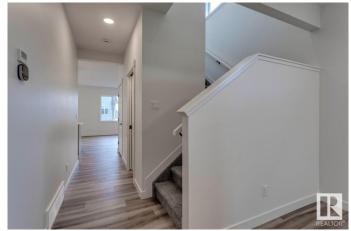

### \$619,900

4 Bedroom, 3.50 Bathroom, 2,333 sqft Single Family on 0.00 Acres

Secord, Edmonton, AB

This Parkwood home with a Prairie elevation combines style and function. A separate side entrance and enclosed mud room off the garage add everyday convenience. The spacious den is perfect for a home office or formal dining. The kitchen features a spice kitchen, large walk-in pantry, and an island with a flush eating bar—ideal for entertaining. Upstairs offers a central bonus room, four bedrooms, and second-floor laundry. Bedroom #2 has its own ensuite, while the primary bedroom includes a luxurious five-piece ensuite and generous walk-in closet. Extra windows in the foyer, den, and stairwell fill the home with natural light.