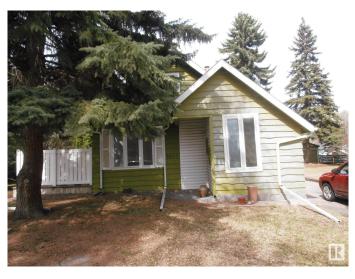

## \$519,000

2 Bedroom, 2.00 Bathroom, 1,311 sqft Single Family on 0.00 Acres

Beverly Heights, Edmonton, AB

Excellent investment opportunity in Beverley Hts! Original home on a double sized lot (approx 100' x 119') along a quiet tree lined avenue. Blocks away from Ada Boulevard and the river valley.

#### Built in 1943

#### Exterior

| Exterior          | Wood                              |
|-------------------|-----------------------------------|
| Exterior Features | Back Lane, Flat Site, See Remarks |
| Roof              | Asphalt Shingles                  |
| Construction      | Wood                              |
| Foundation        | Block                             |