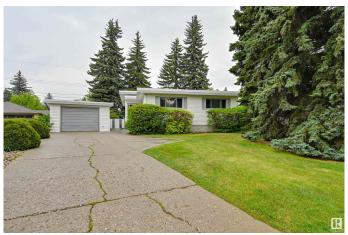

## \$475.000

5 Bedroom, 2.50 Bathroom, 1,242 sqft Single Family on 0.00 Acres

Lynnwood, Edmonton, AB

Mid Century Gem in Lynwood! Welcome to this wonderfully maintained, pristine, low-sloped-roof bungalow on quiet street in safe & family-oriented Lynwood. This home has been lovingly cared for over the years and features a recently replaced roof! Original hardwood flooring flows throughout the main floor living space. The spacious living room enjoys access to a beautiful back yard deck, and opens to the dining area. Next is the functional kitchen with breakfast nook. Down the hall you will find three well sized bedroom; the primary enjoys plenty of closet space and en-suite! A full bathrooms and excellent storage completes the floor. Downstairs there are two more bedrooms, a bonus room, bathroom & more storage! Single garage with large driveway for more vehicles. Perfect opportunity to own in a great community!

Type Single Family

Sub-Type Detached Single Family

Style Bungalow
Status Active