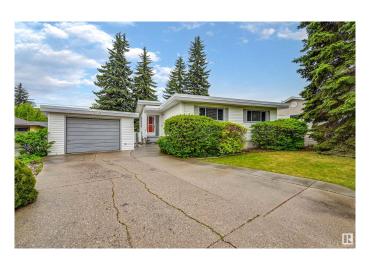

## \$475.000

5 Bedroom, 2.50 Bathroom, 1,242 sqft Single Family on 0.00 Acres

Lynnwood, Edmonton, AB

Mid Century Gem in Lynwood! Welcome to this wonderfully maintained, pristine, low-sloped-roof bungalow on quiet street in safe & family-oriented Lynwood. This home has been lovingly cared for over the years and features a recently replaced roof! Original hardwood flooring flows throughout the main floor living space. The spacious living room enjoys access to a beautiful back yard deck, and opens to the dining area. Next is the functional kitchen with breakfast nook. Down the hall you will find three well sized bedroom; the primary enjoys plenty of closet space and en-suite! A full bathrooms and excellent storage completes the floor. Downstairs there are two more bedrooms, a bonus room, bathroom & more storage! Single garage with large driveway for more vehicles. Perfect opportunity to own in a great community!

Type Single Family

Sub-Type Detached Single Family

Style Bungalow
Status Active