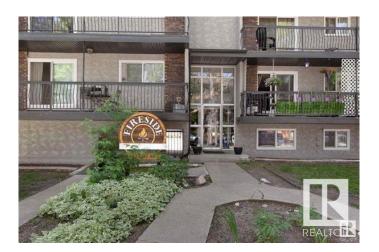

# \$74,900 - 101 10420 93 Street, Edmonton

MLS® #E4437106

# \$74,900

1 Bedroom, 1.00 Bathroom, 659 sqft Condo / Townhouse on 0.00 Acres

Boyle Street, Edmonton, AB

WALKABILITY and Location PLUS! Rogers Place, Grant McEwan, Uof A, river valley etc. Great access to all from this 1 bedroom /1 bath over 650 sq ft condo. Good place for an active "YEGger" to call home, maple galley kitchen, 4 pce bathroom, and insuite laundry as well as a coin co-op laundry. Vinyl plank floors, newer kitchen cabinets, newer windows and appliances. New bathroom vanity (2025), new light fixtures (2025) freshly painted. Comes with one assigned parking stall. Building has had new windows, roof and exterior paint in the last 5-10 years. Great first time home, investment rental property or right sizing.