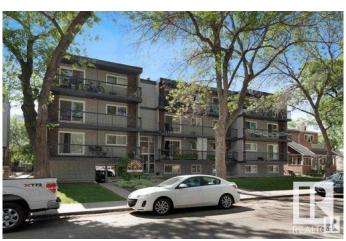

# \$74,900 - 101 10420 93 Street, Edmonton

MLS® #E4437106

# \$74,900

1 Bedroom, 1.00 Bathroom, 659 sqft Condo / Townhouse on 0.00 Acres

Boyle Street, Edmonton, AB

WALKABILITY and Location PLUS! Rogers Place, Grant McEwan, Uof A, river valley etc. Great access to all from this 1 bedroom /1 bath over 650 sq ft condo. Good place for an active "YEGger" to call home, maple galley kitchen, 4 pce bathroom, and insuite laundry as well as a coin co-op laundry. Vinyl plank floors, newer kitchen cabinets, newer windows and appliances. New bathroom vanity (2025), new light fixtures (2025) freshly painted. Comes with one assigned parking stall. Building has had new windows, roof and exterior paint in the last 5-10 years. Great first time home, investment rental property or right sizing.