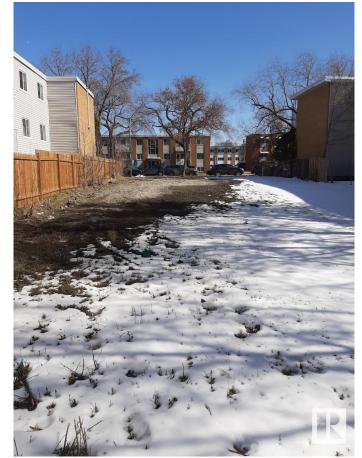

#### \$469,995

0 Bedroom, 0.00 Bathroom, Single Family on 0.00 Acres

Queen Mary Park, Edmonton, AB

Strategically located in a rapidly growing neighbourhood, this lot offers exceptional accessibility and strong appeal for multifamily development - zoned for a 30-unit, up to 6 storey multifamily apartment. Just minutes from transit lines and commercial corridors, the site ensures easy commutes and high visibility. The surrounding area features a blend of residential communities, schools/Grant MacEwan, shopping centers, and parks, ideal for attracting long-term tenants. Future residents will benefit from proximity to employment hubs, medical facilities, and lifestyle amenities, while developers will appreciate the area's stable market rents andrising property values. With ongoing infrastructure improvements and nearby new construction, this location is part of a thriving, upward-trending zone. Whether targeting young professionals, families, or downsizers, the neighborhood's demographics support various unit mixes. This is a rare opportunity to build in a location that balances convenience and livability.

## **Exterior**

Exterior Features Back Lane, Schools, View Downtown, See Remarks