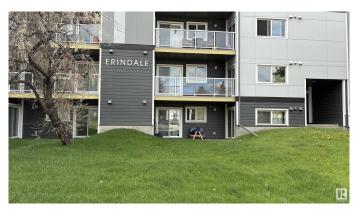

# \$199,999 - 109 9504 182 Street, Edmonton

MLS® #E4436917

### \$199,999

2 Bedroom, 1.00 Bathroom, 1,023 sqft Condo / Townhouse on 0.00 Acres

La Perle, Edmonton, AB

Welcome to Erindale Apartments. This building had fire on the upper floors, the building has been upgraded in total. This unit is on the ground floor, with sunny west facing patio. 2 bedrooms, 1.5 baths, insuite laundry, quartz countertops, & vinyl plank flooring, stainless appliances & electric fireplace. This unit has a spacious sunken living room. Kitchen has all new appliances, plenty of countertop & cup board space. Master bedroom has a walk-through closet leading to a 2 pce. ensuite. Second bedroom is also large & a 4 pce. bath completes this unit. There is a storage room, fitness room, energized parking stall with more available to rent. Close to WEM, schools & shopping, transportation, parks. There really is Nothing left to do but move right in!!

# **Community Information**

Address 109 9504 182 Street

Area Edmonton
Subdivision La Perle
City Edmonton
County ALBERTA

Province AB

Postal Code T5T 3A7