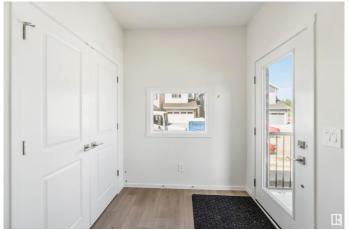

### \$514,900

3 Bedroom, 2.50 Bathroom, 1,690 sqft Single Family on 0.00 Acres

Edgemont (Edmonton), Edmonton, AB

The Tiguan-z II is a 1,707 sq. ft. two-storey home featuring 3 bedrooms, 2.5 bathrooms, a bonus room, and 9' main floor ceilings. The open-concept main floor includes a spacious great room, a modern kitchen with ample cabinetry, an extended eating bar, a central island, and a cozy dining nook. At the rear, a discreet entry and half bath add privacy and convenience. Upstairs, the central bonus room offers flexible space for relaxing or entertaining, along with two bedrooms, a main bath, and a handy laundry area. The primary suite provides a private retreat, complete with a generous walk-in closet and ensuite. The side entry is available, offering added accessibility and future development potential.