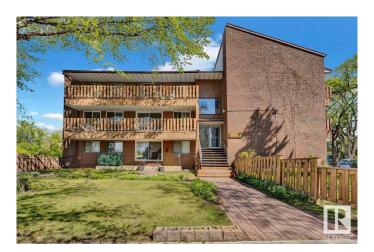

# \$99,900 - 3 11108 108 Avenue, Edmonton

MLS® #E4436570

### \$99,900

2 Bedroom, 1.00 Bathroom, 842 sqft Condo / Townhouse on 0.00 Acres

Queen Mary Park, Edmonton, AB

Welcome Home! Terrific adult living building in Queen Mary Park on Quiet Mature Tree Lined Street. 841 Sq Ft 2 Bedroom 1 Bathroom 1 Parking with In Suite Laundry! Huge south street facing patio. Quiet building 18+ Adult Living. Front entrance with mail box and buzzer leads down to main floor unit. Tons of storage and space. Entrance closet. Walk through kitchen with all appliances. Dining table area. Large living room with patio doors to sunny patio space. In suite storage room. Stackable washer dryer included. Full bathroom with tub. 2 Large bedrooms! Well kept and clean building. Close to Macewan, NAIT, Rogers, Downtown, Brewery District, Kingsway, Parks, Schools, Public Transportation, and So Much More! Condo fees include heat and water. Great place to call home or to invest in Edmonton.