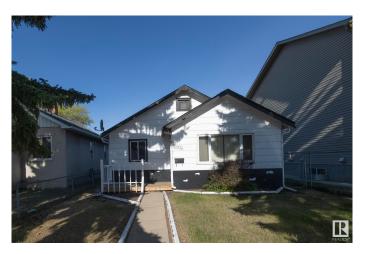

#### \$205.000

2 Bedroom, 1.00 Bathroom, 768 sqft Single Family on 0.00 Acres

Athlone, Edmonton, AB

Prime Redevelopment Opportunity | Front/Back Duplex Potential | Bungalow in Excellent Location Attention builders, investors, and visionaries! This 2-bedroom bungalow sits on a great lot in a highly walkable neighbourhoodâ€"just steps from public transit, schools, and parks. Whether you're looking to renovate or redevelop, the possibilities here are full of potential. The home features a spacious living room, main floor laundry, and central air conditioning for added comfort. The yard is fully fenced and includes a single detached garage. While the property requires extensive cosmetic renovation, the lot and location make this a standout opportunity for a front/back duplex project or your next investment flip. The home is being sold as-is, where-is (smoked in for decades)â€"offering exceptional value for the right buyer with a vision. Don't miss your chance to reimagine this property in a sought-after community!

Built in 1944

## **Exterior**

Exterior Wood

Exterior Features Back Lane, Fenced, Flat Site, Playground Nearby, Public Transportation,

Schools, Shopping Nearby

Roof Asphalt Shingles

Construction Wood Foundation Block