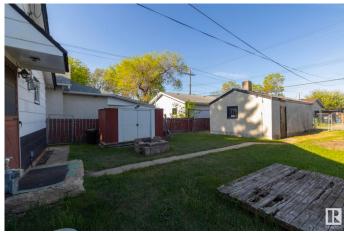

#### \$205.000

2 Bedroom, 1.00 Bathroom, 768 sqft Single Family on 0.00 Acres

Athlone, Edmonton, AB

Prime Redevelopment Opportunity | Front/Back Duplex Potential | Bungalow in Excellent Location Attention builders, investors, and visionaries! This 2-bedroom bungalow sits on a great lot in a highly walkable neighbourhoodâ€"just steps from public transit, schools, and parks. Whether you're looking to renovate or redevelop, the possibilities here are full of potential. The home features a spacious living room, main floor laundry, and central air conditioning for added comfort. The yard is fully fenced and includes a single detached garage. While the property requires extensive cosmetic renovation, the lot and location make this a standout opportunity for a front/back duplex project or your next investment flip. The home is being sold as-is, where-is (smoked in for decades)â€"offering exceptional value for the right buyer with a vision. Don't miss your chance to reimagine this property in a sought-after community!

## **Amenities**

Amenities See Remarks

Parking Rear Drive Access, Single Garage Detached

## **Exterior**

Exterior Wood

Exterior Features Back Lane, Fenced, Flat Site, Playground Nearby, Public Transportation,

Schools, Shopping Nearby

Roof Asphalt Shingles

Construction Wood Foundation Block