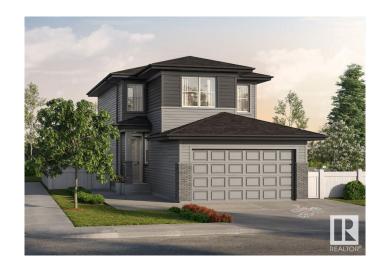

### \$589,900

4 Bedroom, 2.50 Bathroom, 1,961 sqft Single Family on 0.00 Acres

McConachie Area, Edmonton, AB

Introducing a spacious 2-storey home built by Anthem, in the vibrant, amenity-rich community of McConachie, located on the north side of Edmonton! This beautiful home offers 1 bedroom on Main Floor, SIDE Entry for Basement, 3 Bedrooms and a Bonus Room on Upstairs, Quartz Counter Tops, Front Double Attached Garage, Vinyl Flooring on main floor, in bathrooms, in laundry room and Carpet on Upper Floor, Convenient Upper Floor Laundry with linen shelf, Stunning lighting fixtures, His/Hers sinks in Ensuite, Walk Thru Pantry, Large dining area, Bright living room. Open concept main floor maximizes space.\*Home is still under construction. \*Photos of previous build, interior colors are represented. \*Actual colors and upgrades may vary.