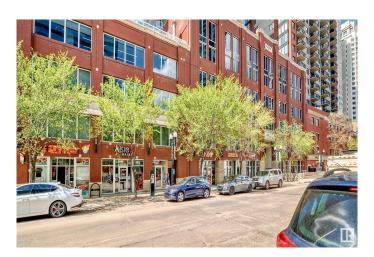

## \$269,900

2 Bedroom, 2.00 Bathroom, 866 sqft Condo / Townhouse on 0.00 Acres

Downtown (Edmonton), Edmonton, AB

The "Icon 2" is sitting in the heart of downtown on the Chic 104 street, close to Roger's Place, the Ice District and the River Valley! This Two Bedroom, Two Bathroom condo shows great and has a stunning 18th floor view of Downtown Edmonton! Some of the other features and upgrades include; Two large bedrooms, Four Piece ensuite bath, Two Walkouts onto the large 33x5.3 patio from the Primary bedroom and Living room, Walk-in Closet, Granite countertops, Ensuite laundry, titled parking and more! This is a Great Two bedroom Condo in a Fantastic Location!

# **Community Information**

Address 1803 10152 104 Street

Area Edmonton

Subdivision Downtown (Edmonton)

City Edmonton
County ALBERTA

Province AB

Postal Code T5J 0B6

#### **Exterior**

Exterior Concrete, Brick, Stone, Stucco

Exterior Features Public Transportation, View Downtown, See Remarks

Roof EPDM Membrane

Construction Concrete, Brick, Stone, Stucco

Foundation Concrete Perimeter