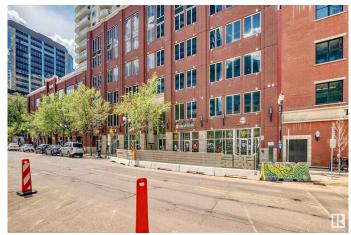

## \$269,900

2 Bedroom, 2.00 Bathroom, 866 sqft Condo / Townhouse on 0.00 Acres

Downtown (Edmonton), Edmonton, AB

The "Icon 2" is sitting in the heart of downtown on the Chic 104 street, close to Roger's Place, the Ice District and the River Valley! This Two Bedroom, Two Bathroom condo shows great and has a stunning 18th floor view of Downtown Edmonton! Some of the other features and upgrades include; Two large bedrooms, Four Piece ensuite bath, Two Walkouts onto the large 33x5.3 patio from the Primary bedroom and Living room, Walk-in Closet, Granite countertops, Ensuite laundry, titled parking and more! This is a Great Two bedroom Condo in a Fantastic Location!

# **Community Information**

Address 1803 10152 104 Street

Area Edmonton

Subdivision Downtown (Edmonton)

City Edmonton
County ALBERTA

Province AB

Postal Code T5J 0B6

#### **Exterior**

Exterior Concrete, Brick, Stone, Stucco

Exterior Features Public Transportation, View Downtown, See Remarks

Roof EPDM Membrane

Construction Concrete, Brick, Stone, Stucco

Foundation Concrete Perimeter