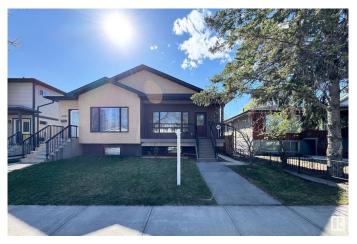

# \$395,000 - 10222 150 Street, Edmonton

MLS® #E4435845

#### \$395,000

4 Bedroom, 3.00 Bathroom, 948 sqft Condo / Townhouse on 0.00 Acres

Canora, Edmonton, AB

Spacious 1/2 Duplex â€" Fully Finished, Prime Location! Located just minutes from West Edmonton Mall Welcome to this well-kept home featuring 4 bedrooms, 3 bathrooms, and a single detached garage. This home is completely finished up and down, offering over two levels of comfortable living space. The main floor boasts a bright and open layout with a stylish kitchen, cozy living area, and 2 bedrooms, including a primary suite. The fully finished basement includes an additional 2 bedrooms, a full bathroom, and a second kitchenâ€"ideal for extended family, this home offers unbeatable access to shopping, dining, schools, and transit. With two kitchens, suite potential, and a detached garage for added convenience, this property is perfect for families, investors, or first-time buyers.