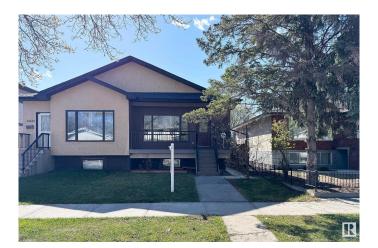

# \$395,000 - 10222 150 Street, Edmonton

MLS® #E4435845

#### \$395,000

4 Bedroom, 3.00 Bathroom, 948 sqft Condo / Townhouse on 0.00 Acres

Canora, Edmonton, AB

Spacious 1/2 Duplex â€" Fully Finished, Prime Location! Located just minutes from West Edmonton Mall Welcome to this well-kept home featuring 4 bedrooms, 3 bathrooms, and a single detached garage. This home is completely finished up and down, offering over two levels of comfortable living space. The main floor boasts a bright and open layout with a stylish kitchen, cozy living area, and 2 bedrooms, including a primary suite. The fully finished basement includes an additional 2 bedrooms, a full bathroom, and a second kitchenâ€"ideal for extended family, this home offers unbeatable access to shopping, dining, schools, and transit. With two kitchens, suite potential, and a detached garage for added convenience, this property is perfect for families, investors, or first-time buyers.