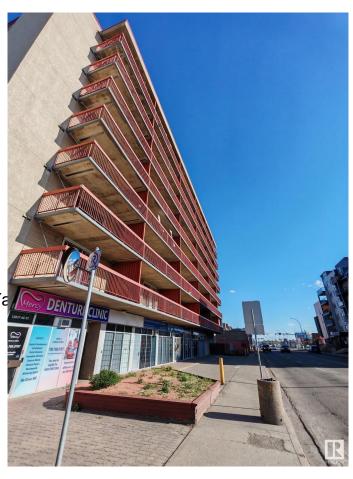

## \$75,000

1 Bedroom, 1.00 Bathroom, 533 sqft Condo / Townhouse on 0.00 Acres

Belvedere, Edmonton, AB

A great starter home. Spacious one bedroom walking distance to LRT , on bus route. Easy access to Downtown, University of Alberta, Anthony Henday, Yellowhead. new paint, builtin dishwasher, beautiful ceramic flooring, laminate flooring , hugh west facing balcony. walking distance to Elementary school. well managed building with low condo fee. A truly value packed starter home.

Built in 1983

#### Exterior

| Exterior          | Concrete, Brick             |
|-------------------|-----------------------------|
| Exterior Features | Playground Nearby, Public T |
| Roof              | Tar & Gravel                |
| Construction      | Concrete, Brick             |
| Foundation        | Concrete Perimeter          |