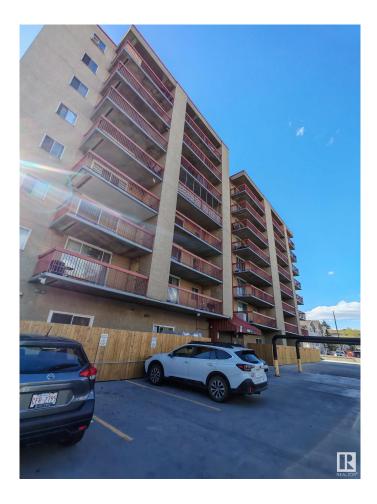

## \$75,000

1 Bedroom, 1.00 Bathroom, 533 sqft Condo / Townhouse on 0.00 Acres

Belvedere, Edmonton, AB

A great starter home. Spacious one bedroom walking distance to LRT , on bus route. Easy access to Downtown, University of Alberta, Anthony Henday, Yellowhead. new paint, builtin dishwasher, beautiful ceramic flooring, laminate flooring , hugh west facing balcony. walking distance to Elementary school. well managed building with low condo fee. A truly value packed starter home.

Built in 1983

#### Exterior

| Exterior          | Concrete, Brick             |
|-------------------|-----------------------------|
| Exterior Features | Playground Nearby, Public T |
| Roof              | Tar & Gravel                |
| Construction      | Concrete, Brick             |
| Foundation        | Concrete Perimeter          |