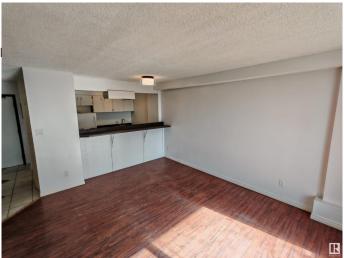

## \$75,000

1 Bedroom, 1.00 Bathroom, 533 sqft Condo / Townhouse on 0.00 Acres

Belvedere, Edmonton, AB

A great starter home. Spacious one bedroom walking distance to LRT , on bus route. Easy access to Downtown, University of Alberta, Anthony Henday, Yellowhead. new paint, builtin dishwasher, beautiful ceramic flooring, laminate flooring , hugh west facing balcony. walking distance to Elementary school. well managed building with low condo fee. A truly value packed starter home.

#### Interior

Parking

| Appliances   | Dishwasher-Built-In, Hood F |
|--------------|-----------------------------|
| Heating      | Baseboard, Natural Gas      |
| # of Stories | 8                           |
| Stories      | 1                           |
| Has Basement | Yes                         |
| Basement     | None, No Basement           |